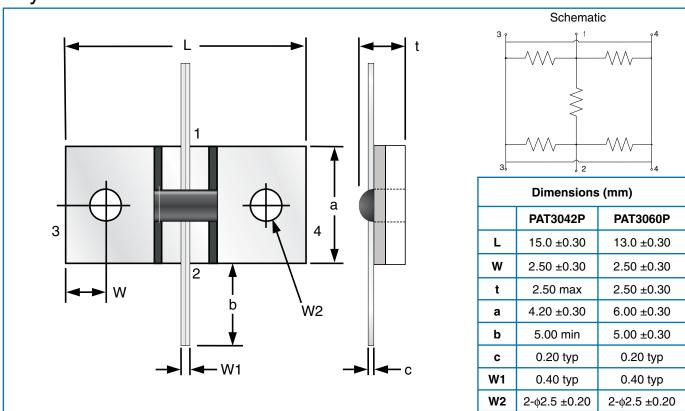

to 5GHz           | ±0.3 dB                               |
|                             | 5GHz to10GHz           | ±0.5 dB                               |
| VSWR                        | DC to 2GHz             | 1.1                                   |
|                             | 2GHz to 5GHz           | 1.2                                   |
|                             | 5GHz to10GHz           | 1.3                                   |
| Power Rating @70°C          | PAT3042P               | 1W (Max. 5W Heatsinked)               |
|                             | PAT3060P               | 1.5W (Max. 10W Heatsinked)            |
| Terminations                | 90/10 Sn/Pb or 100% Sn |                                       |

44

# High Power Flanged Attenuators



### Physical Data



### **Power Derating Curve**



### Ordering Data