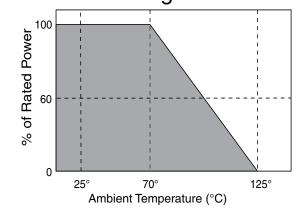

|
|                             | 5GHz to10GHz           | ±0.5 dB                               |
| VSWR                        | DC to 2GHz             | 1.1                                   |
|                             | 2GHz to 5GHz           | 1.2                                   |
|                             | 5GHz to10GHz           | 1.3                                   |
| Power Rating @70°C          | PAT3042P               | 1W (Max. 5W Heatsinked)               |
|                             | PAT3060P               | 1.5W (Max. 10W Heatsinked)            |
| Terminations                | 90/10 Sn/Pb or 100% Sn |                                       |

44

# High Power Flanged Attenuators



### Physical Data



### **Power Derating Curve**



### Ordering Data