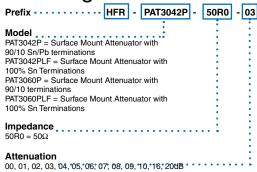

|
|                             | 5GHz to10GHz           | ±0.5 dB                               |
| VSWR                        | DC to 2GHz             | 1.1                                   |
|                             | 2GHz to 5GHz           | 1.2                                   |
|                             | 5GHz to10GHz           | 1.3                                   |
| Power Rating @70°C          | PAT3042P               | 1W (Max. 5W Heatsinked)               |
|                             | PAT3060P               | 1.5W (Max. 10W Heatsinked)            |
| Terminations                | 90/10 Sn/Pb or 100% Sn |                                       |

44

# High Power Flanged Attenuators



### Physical Data



### **Power Derating Curve**



### Ordering Data